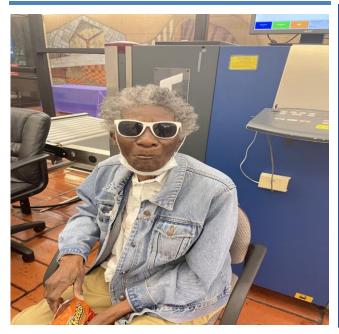

## RECOVERED

| Name                                                                 | Daphne Lewis Bowe     |
|----------------------------------------------------------------------|-----------------------|
| DOB:                                                                 | 04/27/1948 (73 YOA)   |
| RACE:                                                                | Black                 |
| SEX:                                                                 | Female                |
| HEIGHT/WEIGHT                                                        | 5'7"/120 lbs          |
| C/HAIR:                                                              | Salt & Pepper         |
| C/EYES                                                               | Brown                 |
| MISSING SINCE:                                                       | 5/27/21 at 0915 hours |
| LOCATION MISSING FROM (NET):                                         |                       |
| 900 NW 17 ST (Bascom Palmer Eye Institute/Allapattah)                |                       |
| LAST SEEN WEARING:                                                   |                       |
| Sunglasses (white frames), face mask (light in color), blue jean     |                       |
| jacket, white shirt (peace sign design), khaki pants, gray sneakers, |                       |
| walking with a cane (As pictured)                                    |                       |
| Case Number: 210527-0033570                                          |                       |
|                                                                      |                       |

The City of Miami Police Department Special Victims Unit is asking for your assistance in locating this missing person. Anyone with information is asked to contact Detective Gauchier or any on-duty detective of the City of Miami Police Department Special Victims Unit at 305-603-6300 or 305-579-6111.